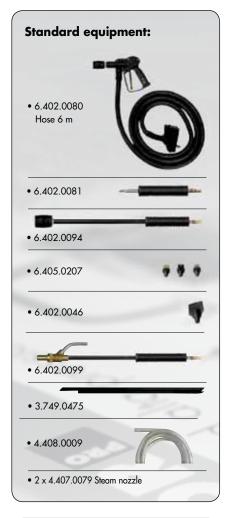

## **Optional:**

- 6.402.0080 Steam gun with hose (3,5 m)
- 6.402.0085 Steam gun with hose (10 m)
- 6.402.0093 Steam gun with hose (15 m)
- 6.402.0090 Steam gun with hose (20 m)
- 0.011.0001 Calibrated sand (6 x 5 kg)