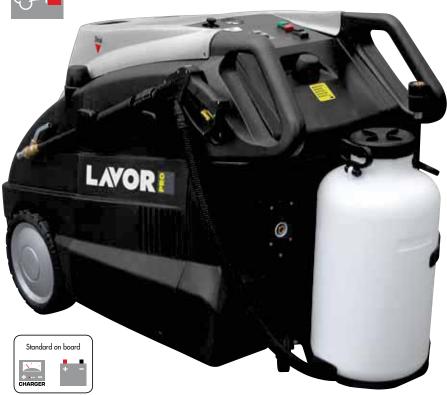

## **Graffiti Waster**

• Vertical burner with high thermal efficiency steel coil • Auxiliary motor for burner • Discharge valve: allows a complete discharge of the boiler • Temperature regulator: the temperature is set-up by an electronic regulator • Steam pressure gauge • Temperature regulator • Low fuel lamp • Integrated detergent tank with detergent delivery controller by the gun • Double pipe gasoil pump • User-friendly control panel • Unit can be continually refilled • Battery and battery charger included

|                                | Graffiti Waster            |
|--------------------------------|----------------------------|
| Code                           | 8.628.0013                 |
| Max steam pressure/temperature | 10 bar / 178° C            |
| Absorbed power                 | 350 W / 1 x 12 DC 75 Ah C5 |
| Steam production               | 37.5 kg/h                  |
| Burner type/fuel consumption   | Diesel / 3 l/h             |
| Water tank/fuel tank capacity  | 251/251                    |
| 150                            |                            |